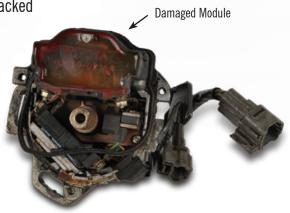

## **50% LESS CREDIT**

- Broken plastic housing (30-1636, 1639, 1829, 1878)
- Any shafts broken
- Damaged or missing coil, ignitor or module
- Missing Hall Effect switch
- Missing Fuel Injector harness (30-1800, 1801, 1808)
- Missing Electronic plate (30-3491, 3493)