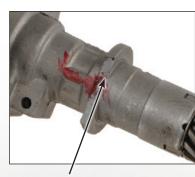

**Broken Housing** 

All cores must be returned in the original box to receive full core credit.

All cores not returned in the box receive maximum 10% core credit.

Core credit allowed only for units in the current programs.